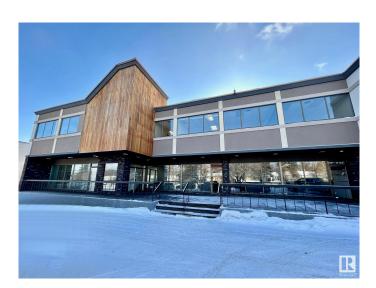

# \$0 - 202 9411 63 Avenue, Edmonton

MLS® #E4421548

#### \$0

0 Bedroom, 0.00 Bathroom, Office on 0.00 Acres

Rosedale Industrial, Edmonton, AB

2390 Square feet of 2nd floor nicely developed office space with ample parking and 7 outside offices with natural light, private waiting area and private reception area, lunch room and boardroom. Highly secure space with available cameras and alarms professionally installed by Price Langevin Security Consultants. Part of a 20,000 square foot building with 6 professional tenants.