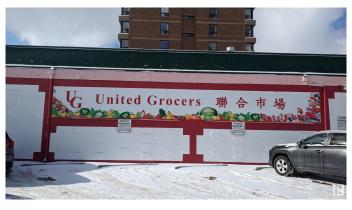

# \$100,000 - 9516 102 Avenue, Edmonton

MLS® #E4421052

## \$100.000

0 Bedroom, 0.00 Bathroom, Business on 0.00 Acres

Boyle Street, Edmonton, AB

Business for Sale. Successful iconic community grocery business for sale. Freestanding, fully equipped and fully functional. Prime location centrally located facing Jasper Avenue next to LRT/metro line, steps away from station. Owner retiring after 37 years. 8,500 sf of grocery retail, fish and meat shop and commercial kitchen and over 800 sq ft of walk-in cooler and freezer area. 3,300 sf of basement for distribution and stock storage. 8x8 grade loading dock door at the back. All equipment stay including cash counters with moving belt, entire saltwater tank and meat systems, 2 walk-in coolers, 2 walk-in freezers, a fork lift and more. List is available. Very profitable Lobster distribution business with major retail chain is included. Sellers will train. Tons for potential for adding a pharmacy, cafe, bakery, multi-lines of merchandise, kiosks for a vendors market. Attractive new lease, triple net, is available. Serious buyers and inquiries only.