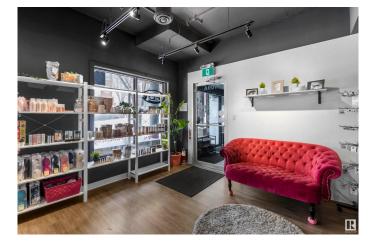

### \$499,900

0 Bedroom, 0.00 Bathroom, Retail on 0.00 Acres

Downtown (St. Albert), St. Albert, AB

Great Investment opportunity to purchase prime main floor Retail/Office space in Downtown St. Albert. Currently being used as an eyelash studio this space could be used for many different uses. At 1,394 sq ft located in the farmers market area and fronting Perron St it gets plenty of exposure. Surrounded by boutique shops and residential condo's this unit would be an excellent investment. Stop paying rent! Invest in yourself. Please do not contact staff.