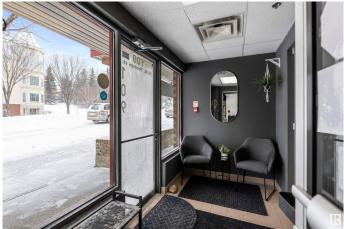

### \$499,900

0 Bedroom, 0.00 Bathroom, Retail on 0.00 Acres

Downtown (St. Albert), St. Albert, AB

Great Investment opportunity to purchase prime main floor Retail/Office space in Downtown St. Albert. Currently being used as an eyelash studio this space could be used for many different uses. At 1,394 sq ft located in the farmers market area and fronting Perron St it gets plenty of exposure. Surrounded by boutique shops and residential condo's this unit would be an excellent investment. Stop paying rent! Invest in yourself. Please do not contact staff.