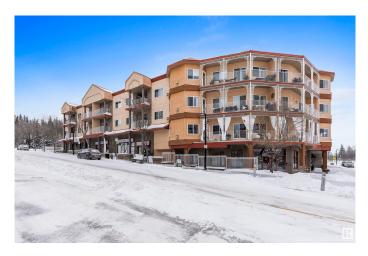

# \$499,900 - 109 50 St Thomas Street, St. Albert

MLS® #E4420556

### \$499,900

0 Bedroom, 0.00 Bathroom, Retail on 0.00 Acres

Downtown (St. Albert), St. Albert, AB

Great Investment opportunity to purchase prime main floor Retail/Office space in Downtown St. Albert. Currently being used as an eyelash studio this space could be used for many different uses. At 1,394 sq ft located in the farmers market area and fronting Perron St it gets plenty of exposure. Surrounded by boutique shops and residential condo's this unit would be an excellent investment. Stop paying rent! Invest in yourself. Please do not contact staff.