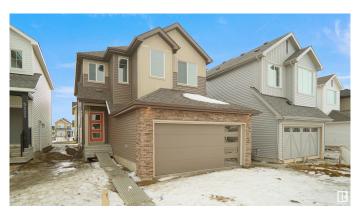

#### \$609,997

3 Bedroom, 3.00 Bathroom, 2,153 sqft Single Family on 0.00 Acres

Keswick Area, Edmonton, AB

Welcome to the "Columbia― built by the award winning Pacesetter homes and is located on a quiet street in the heart Keswick Landing. This unique property in Keswick offers nearly 2155 sq ft of living space. The main floor features a large front entrance which has a closed off den next to it which can be used a bedroom/ office if needed and a 3 piece bath, as well as an open kitchen with quartz counters, and a large walkthrough pantry that is leads through to the mudroom and garage. Large windows allow natural light to pour in throughout the house. Upstairs you'II find 3 large bedrooms and a good sized bonus room. This home has a side separate entrance perfect for a future legal suite or nanny suite. This home is now move in ready!

## **Exterior**

Exterior Wood, Stone, Vinyl

Exterior Features Golf Nearby, Park/Reserve, Playground Nearby, Public Swimming Pool,

Public Transportation, Schools, Shopping Nearby, See Remarks

Roof Asphalt Shingles