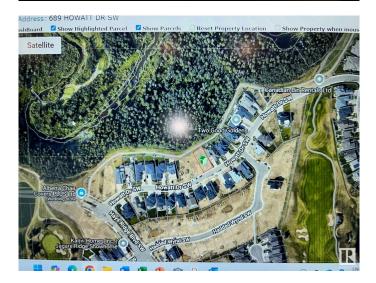

#### \$899,000

0 Bedroom, 0.00 Bathroom, Single Family on 0.00 Acres

Hays Ridge Area, Edmonton, AB

"Jagare Ridge" is situated in the Hays Ridge Area thats reputed to be an upper class community where you can live your dream. Build your home on a this 8250 SQ ft, sloping back lot/potentialy a walkout, backing on to trees on a huge private green space,Golf course, a spirling creek, water fountains. Super natural settings lend to a prestigious,quite neibhorhood yet schools,shopping commons,Anthony Henday Drive are only a few minutes away.Edm International Airport is a max 20 minutes drive.

#### **Community Information**

| Address     | 689 Howatt Drive |
|-------------|------------------|
| Area        | Edmonton         |
| Subdivision | Hays Ridge Area  |
| City        | Edmonton         |
| County      | ALBERTA          |