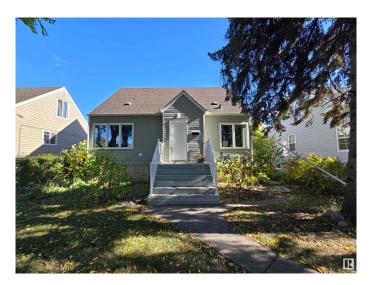

## \$320,000

5 Bedroom, 2.00 Bathroom, 1,200 sqft Single Family on 0.00 Acres

Westwood (Edmonton), Edmonton, AB

Get Inspired in Westwood! ATTENTION INVESTORS - Fantastic redevelopment opportunity in desirable WESTWOOD ON A BEAUTIFUL TREED LOT. 44x149.93 Lot. Great holding property with 4 beds and 2 full baths. Side entry and opportunity for an In-Law Suite in the basement! Double Garage in the back and a large yard. Fantastic building opportunity. Lots of infills, Side By Side Duplexes and 4 Plexes in the area! With ease of access to Yellowhead, Nait, Kingsway and Downtown. Take advantage of the MLI select programs!

#### **Essential Information**

MLS® # E4419822 Price \$320,000

Bedrooms 5 Bathrooms 2.00

Full Baths 2

Square Footage 1,200 Acres 0.00 Year Built 1949

Type Single Family

Sub-Type Detached Single Family

Style 1 and Half Storey

### **Exterior**

Exterior Wood, Vinyl

Exterior Features Back Lane, Fenced, Flat Site, Landscaped, Playground Nearby, Public

Transportation, Schools, Shopping Nearby

Roof Asphalt Shingles

Construction Wood, Vinyl