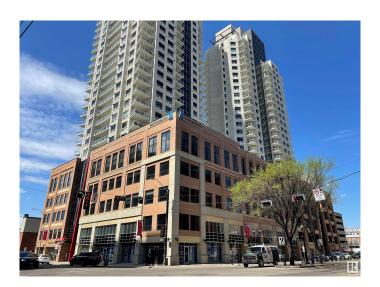

## \$1,390,000

0 Bedroom, 0.00 Bathroom, Office on 0.00 Acres

Downtown (Edmonton), Edmonton, AB

Fully built out high end office space in the Fox II tower downtown. High ceilings throughout the open concept workspaces. Two private offices & large boardroom. Reception off the main entrance, open kitchen area and two private washrooms. Abundance of natural light from the perimeter windows. Two titled parking stalls - one tandem and one single. Furnishings negotiable.