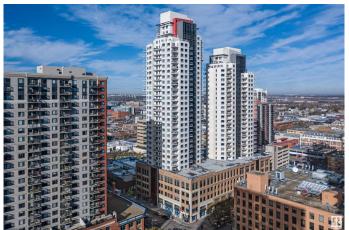

## \$1,390,000

0 Bedroom, 0.00 Bathroom, Office on 0.00 Acres

Downtown (Edmonton), Edmonton, AB

Fully built out high end office space in the Fox II tower downtown. High ceilings throughout the open concept workspaces. Two private offices & large boardroom. Reception off the main entrance, open kitchen area and two private washrooms. Abundance of natural light from the perimeter windows. Two titled parking stalls - one tandem and one single. Furnishings negotiable.