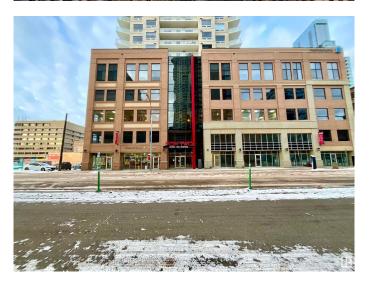

## \$1,390,000

0 Bedroom, 0.00 Bathroom, Office on 0.00 Acres

Downtown (Edmonton), Edmonton, AB

Fully built out high end office space in the Fox II tower downtown. High ceilings throughout the open concept workspaces. Two private offices & large boardroom. Reception off the main entrance, open kitchen area and two private washrooms. Abundance of natural light from the perimeter windows. Two titled parking stalls - one tandem and one single. Furnishings negotiable.