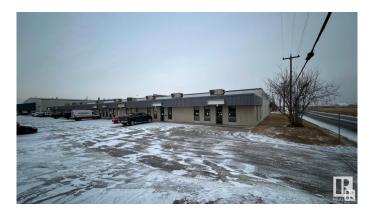

# \$0 - 9204 27 Avenue, Edmonton

MLS® #E4419181

#### \$0

0 Bedroom, 0.00 Bathroom, Industrial on 0.00 Acres

Parsons Industrial, Edmonton, AB

2400 sf up to 6600 sf available immediately. Take advantage of being positioned in the desirable heart of South West Edmonton. The available spaces feature a practical mixture of showroom, office and warehouse spaces with grade loading and is zoned as Medium Industrial IM, allowing for a wide range of uses. HIGHLIGHTS Vacancy: 2400 SF -6600 SF high exposure bay with Well-maintained property with excellent visibility and signage ? Ample front and rear parking on site Large yard space The property allows for easy access to other major arterial roads with numerous amenities in the immediate area.