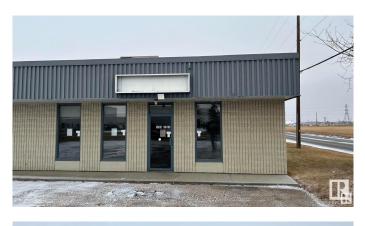

# \$0 - 9204 27 Avenue, Edmonton

MLS® #E4419181

#### \$0

0 Bedroom, 0.00 Bathroom, Industrial on 0.00 Acres

Parsons Industrial, Edmonton, AB

2400 sf up to 6600 sf available immediately. Take advantage of being positioned in the desirable heart of South West Edmonton. The available spaces feature a practical mixture of showroom, office and warehouse spaces with grade loading and is zoned as Medium Industrial IM, allowing for a wide range of uses. HIGHLIGHTS Vacancy: 2400 SF -6600 SF high exposure bay with Well-maintained property with excellent visibility and signage ? Ample front and rear parking on site Large yard space The property allows for easy access to other major arterial roads with numerous amenities in the immediate area.