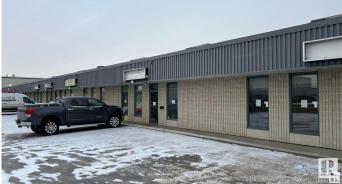

# \$0 - 9204 27 Avenue, Edmonton

MLS® #E4419181

#### \$0

0 Bedroom, 0.00 Bathroom, Industrial on 0.00 Acres

Parsons Industrial, Edmonton, AB

2400 sf up to 6600 sf available immediately. Take advantage of being positioned in the desirable heart of South West Edmonton. The available spaces feature a practical mixture of showroom, office and warehouse spaces with grade loading and is zoned as Medium Industrial IM, allowing for a wide range of uses. HIGHLIGHTS Vacancy: 2400 SF -6600 SF high exposure bay with Well-maintained property with excellent visibility and signage ? Ample front and rear parking on site Large yard space The property allows for easy access to other major arterial roads with numerous amenities in the immediate area.