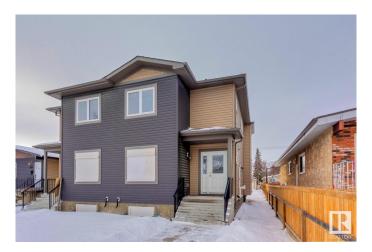

#### \$799,900

6 Bedroom, 5.00 Bathroom, 2,999 sqft Condo / Townhouse on 0.00 Acres

Prince Charles, Edmonton, AB

An exceptional investment opportunity in Prince Charles! On the doorstep of the highly anticipated Blachford development is this Side by side duplex with side entrances and potential for legal basement suites. Create an excellent cash flowing investment property with this never lived in property. Each duplex offers nearly 1500sqft of living space across 2 levels. The main levels each feature a sizable office space, dining room, kitchen, living room, and 2pc bathroom. The upper levels offer 3 spacious bedrooms as well as upstairs laundry. The primary bedroom is equipped with a 3pc ensuite and walk-in closet. Currently the basement is undeveloped but with the side entry, a savvy investor could build out two additional legal suites in the basement to create the ultimate investment property. Market rents suggest a cap rate of greater than 5%!

#### **Exterior**

Exterior Wood, Vinyl

Exterior Features Back Lane, See Remarks

Roof Asphalt Shingles

Construction Wood, Vinyl

Foundation Concrete Perimeter