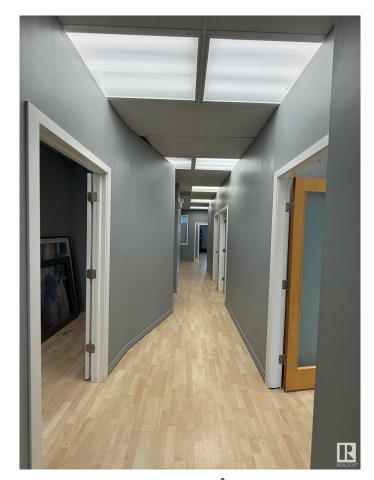

#### \$885,000

0 Bedroom, 0.00 Bathroom, Office on 0.00 Acres

Roper Industrial, Edmonton, AB

Prime commercial space available in South East Edmonton's "Bridge Water Business Park," ideally located on Roper Road between 75 St and 50 St, with easy access to Whitemud Freeway, public transit, and backing onto the scenic Mill Creek Ravine. This versatile property is zoned for multiple uses, including childcare, offices, schools, retail, and more. It features two floors with separate washrooms and kitchen areas on each level, ample parking, and excellent visibilityâ€"perfect for establishing or expanding your business in a highly accessible and desirable location.