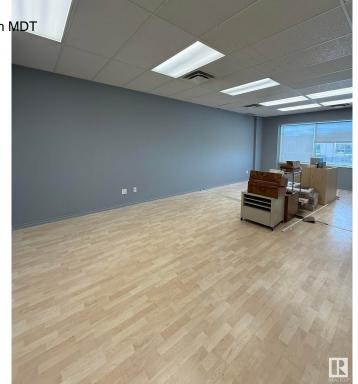

#### \$885,000

0 Bedroom, 0.00 Bathroom, Office on 0.00 Acres

Roper Industrial, Edmonton, AB

Prime commercial space available in South East Edmonton's "Bridge Water Business Park," ideally located on Roper Road between 75 St and 50 St, with easy access to Whitemud Freeway, public transit, and backing onto the scenic Mill Creek Ravine. This versatile property is zoned for multiple uses, including childcare, offices, schools, retail, and more. It features two floors with separate washrooms and kitchen areas on each level, ample parking, and excellent visibilityâ€"perfect for establishing or expanding your business in a highly accessible and desirable location.