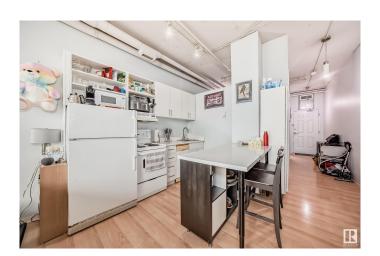

### \$124,900

1 Bedroom, 1.00 Bathroom, 451 sqft Condo / Townhouse on 0.00 Acres

Downtown (Edmonton), Edmonton, AB

Welcome to urban living at its finest in the heart of downtown Edmonton! This modern loft offers stunning city views and an unbeatable location just steps away from the vibrant Ice District and Churchill square. This 1 bedroom, 1 bathroom home features an open concept layout with high ceilings that create an airy and spacious feel. The central LRT station is conveniently accessible right from the building, making it easy to explore all that downtown has to offer. Whether you're a young professional looking for a trendy urban oasis or a couple seeking the ultimate in convenience and style, this downtown loft is sure to impress. Steps from the funicular, River Valley trails & City Centre Mall.

#### **Essential Information**

MLS® # E4417996

Price \$124,900

Bedrooms 1

Bathrooms 1.00

Full Baths 1

Square Footage 451

Acres 0.00 Year Built 1968

### Interior

Appliances Dishwasher-Built-In, Dryer, Hood Fan, Refrigerator, Stove-Electric,

Washer

Heating Baseboard, Electric