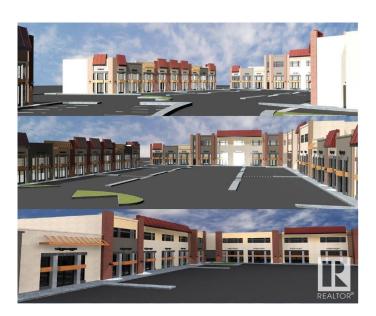

### \$320,000

0 Bedroom, 0.00 Bathroom, Office on 0.00 Acres

Chaleureuse Business Park, Beaumont, AB

Bryant Heritage Plaza is a new highly visible development in south, next to A&W and NoFrills on 30th Ave and 50th Street Beaumont. The plaza is at the walking distance from two schools and fast paced developing community of Chaleureuse business Park. There are only a few units left on main and second floor available for lease or purchase. The immediate possession is available and can accommodate various sizes of businesses and offices. Please come forward with your business idea for success at this highly desired location.