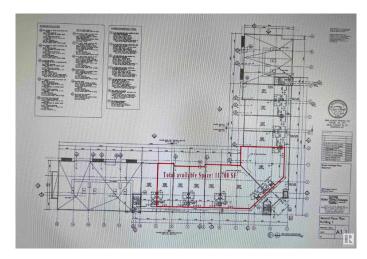

### \$320,000

0 Bedroom, 0.00 Bathroom, Office on 0.00 Acres

Chaleureuse Business Park, Beaumont, AB

Bryant Heritage Plaza is a new highly visible development in south, next to A&W and NoFrills on 30th Ave and 50th Street Beaumont. The plaza is at the walking distance from two schools and fast paced developing community of Chaleureuse business Park. There are only a few units left on main and second floor available for lease or purchase. The immediate possession is available and can accommodate various sizes of businesses and offices. Please come forward with your business idea for success at this highly desired location.