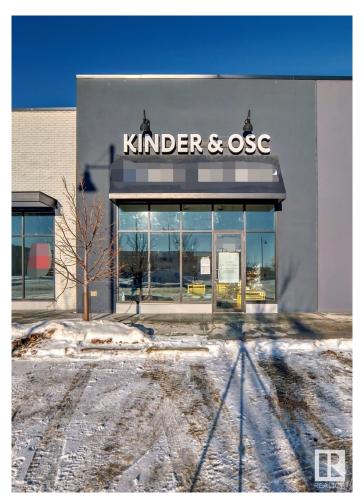

#### \$1,075,000

0 Bedroom, 0.00 Bathroom, Business with Property on 0.00 Acres

Erin Ridge, St. Albert, AB

Brand New Turnkey Out of School Care along with Property Available in St Albert. Ideal location to step into the childcare industry. A brand new fully equipped out of school center, designed for children aged 5-12. A Unique program, promoting happiness, growth and well being stands out with Holistic Approach. High Potential, strategically located in a growing neighborhood with a capacity of 40 Children. The unit is located in a vibrant community with exceptional visibility and exposure on St. Albert Trail. Own the Business and Real Estate. An awesome opportunity for a motivated entrepreneur.