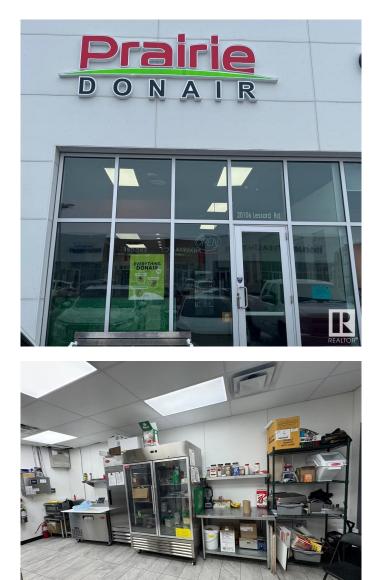

# \$187,500 - 20106 Lessard Rd Nw, Edmonton

MLS® #E4416210

#### \$187,500

0 Bedroom, 0.00 Bathroom, Business on 0.00 Acres

Edgemont (Edmonton), Edmonton, AB

Prime Location - Hamptons Terrace!! Excellent opportunity to own a Prairie Donair Franchise or to convert this hot spot location into a concept of your own. Newly built restaurant space with a stellar setup with a fully equipped kitchen and a commercial exhaust hood. This extremely busy plaza and low monthly fix costs combined with a lucrative sale price makes this a golden opportunity. Do a community study for the neighborhood and get ready to be amazed with ample growth potential this growing high end neighborhood has to offer.