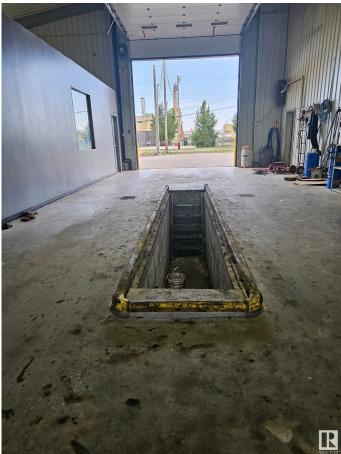

#### \$3,550,000

0 Bedroom, 0.00 Bathroom, Industrial on 0.00 Acres

Mistatim Industrial, Edmonton, AB

An excellent Oppurtunity for Owner User to Start and Grow Truck Repairing/Lube and Wash Business. The building was build in 2022, and is ideally suitable to repair trucks and trailer uptill 100ft long