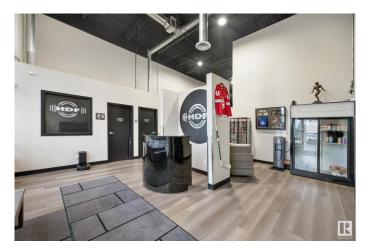

#### \$215,500

0 Bedroom, 0.00 Bathroom, Business on 0.00 Acres

Brown Industrial, Edmonton, AB

Make your passion your business! This pristine, meticulously maintained and well established private workout facility offers a turnkey business opportunity requiring minimal initial effort from the new owner. A location with great exposure along St. Albert Trail, the gym boasts a loyal membership base with high retention rates and lots of room for potential membership growth. A thoughtful equipment floorplan allows for ample space for Personal Training opportunities. Recently constructed in June 2020, this facility has a weight training area of 3800 sq feet plus a 500 sq foot mezzanine housing the cardio equipment and additional fitness space. Easy to clean spacious M/F locker rooms with showers, front entrance/merchandise space, two 100 sq foot private offices, laundry facility and a large storage space with potential conversion to alternate use. Top of the line, commercial grade equipment, UMAX dumbbells, barbells and plate weights in excellent like new and regularly serviced.