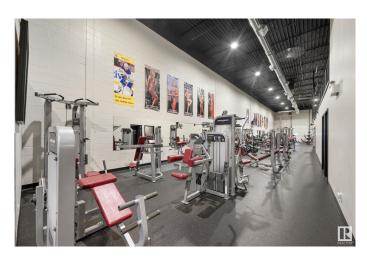

#### \$215,500

0 Bedroom, 0.00 Bathroom, Business on 0.00 Acres

Brown Industrial, Edmonton, AB

Make your passion your business! This pristine, meticulously maintained and well established private workout facility offers a turnkey business opportunity requiring minimal initial effort from the new owner. A location with great exposure along St. Albert Trail, the gym boasts a loyal membership base with high retention rates and lots of room for potential membership growth. A thoughtful equipment floorplan allows for ample space for Personal Training opportunities. Recently constructed in June 2020, this facility has a weight training area of 3800 sq feet plus a 500 sq foot mezzanine housing the cardio equipment and additional fitness space. Easy to clean spacious M/F locker rooms with showers, front entrance/merchandise space, two 100 sq foot private offices, laundry facility and a large storage space with potential conversion to alternate use. Top of the line, commercial grade equipment, UMAX dumbbells, barbells and plate weights in excellent like new and regularly serviced.