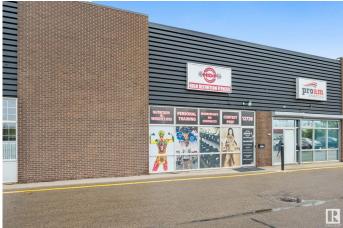

#### \$215,500

0 Bedroom, 0.00 Bathroom, Business on 0.00 Acres

Brown Industrial, Edmonton, AB

Make your passion your business! This pristine, meticulously maintained and well established private workout facility offers a turnkey business opportunity requiring minimal initial effort from the new owner. A location with great exposure along St. Albert Trail, the gym boasts a loyal membership base with high retention rates and lots of room for potential membership growth. A thoughtful equipment floorplan allows for ample space for Personal Training opportunities. Recently constructed in June 2020, this facility has a weight training area of 3800 sq feet plus a 500 sq foot mezzanine housing the cardio equipment and additional fitness space. Easy to clean spacious M/F locker rooms with showers, front entrance/merchandise space, two 100 sq foot private offices, laundry facility and a large storage space with potential conversion to alternate use. Top of the line, commercial grade equipment, UMAX dumbbells, barbells and plate weights in excellent like new and regularly serviced.

# **Community Information**

| Address     | Na Trail         |
|-------------|------------------|
| Area        | Edmonton         |
| Subdivision | Brown Industrial |
| City        | Edmonton         |
| County      | ALBERTA          |
| Province    | AB               |
| Postal Code | T5L 4S5          |