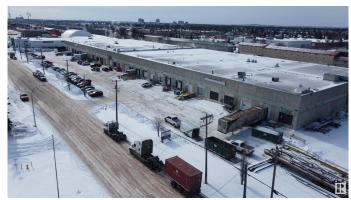

# \$1,400,000 - 4024 101 Street, Edmonton

MLS® #E4414158

## \$1,400,000

0 Bedroom, 0.00 Bathroom, Industrial on 0.00 Acres

Strathcona Industrial Park, Edmonton, AB

Located in a high-traffic area of South-Central Edmonton, 4024 101 St NW offers a prime commercial space with excellent street visibility and easy access to major routes like White mud Drive and Calgary Trail Invest in your own future and own your own space zoned Business Industrial. two spaces available 7621 Sq. ft and 7642 Sq. ft. 1B Sprinkler& Fire Alarm, Gas Fired Unit Heaters, 24 Ft Ceilings 30x40 Ft column grid,193x40ft clear span Large Marshalling area for loading, Dock Loading, Ramped up-to-grade can be accommodated. Concrete Construction with crane capable ,24 ft. ceilings Private railway spur to rear freight loading 1/2 block from CN modal yard