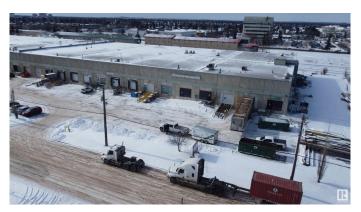

# \$1,400,000 - 4024 101 Street, Edmonton

MLS® #E4414158

## \$1,400,000

0 Bedroom, 0.00 Bathroom, Industrial on 0.00 Acres

Strathcona Industrial Park, Edmonton, AB

Located in a high-traffic area of South-Central Edmonton, 4024 101 St NW offers a prime commercial space with excellent street visibility and easy access to major routes like White mud Drive and Calgary Trail Invest in your own future and own your own space zoned Business Industrial. two spaces available 7621 Sq. ft and 7642 Sq. ft. 1B Sprinkler& Fire Alarm, Gas Fired Unit Heaters, 24 Ft Ceilings 30x40 Ft column grid,193x40ft clear span Large Marshalling area for loading, Dock Loading, Ramped up-to-grade can be accommodated. Concrete Construction with crane capable ,24 ft. ceilings Private railway spur to rear freight loading 1/2 block from CN modal yard