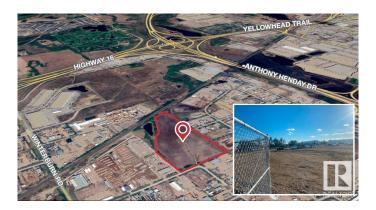

## \$0

0 Bedroom, 0.00 Bathroom, Land Commercial on 0.00 Acres

Winterburn Industrial Area East, Edmonton, AB

Property entails several industrial lots with flexible sizes FOR LEASE. Lots sizes ranging from 1, 2, 2.3, 3, 4, 5, 6 and up to 10 Acres contiguous. All lots are compacted gravel/concrete, 6ft chain-link fence, and 3-phase power connection.

## **Community Information**

Address 20710 111 Avenue

Area Edmonton

Subdivision Winterburn Industrial Area Ea

City Edmonton
County ALBERTA

Province AB

Postal Code T5S 2G6