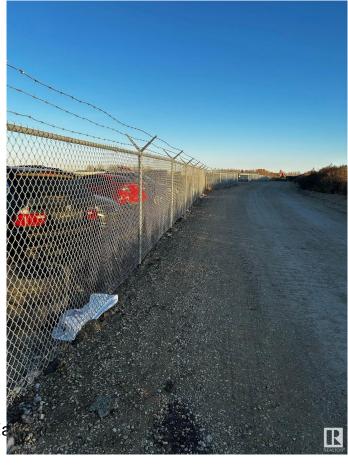

## \$0

0 Bedroom, 0.00 Bathroom, Land Commercial on 0.00 Acres

Winterburn Industrial Area East, Edmonton, AB

Property entails several industrial lots with flexible sizes FOR LEASE. Lots sizes ranging from 1, 2, 2.3, 3, 4, 5, 6 and up to 10 Acres contiguous. All lots are compacted gravel/concrete, 6ft chain-link fence, and 3-phase power connection.