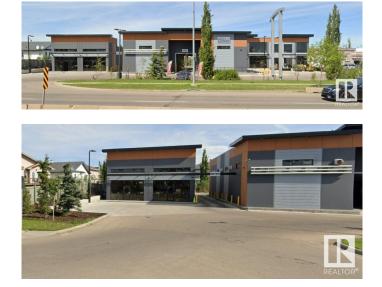

#### \$0

0 Bedroom, 0.00 Bathroom, Retail on 0.00 Acres

Schonsee, Edmonton, AB

New Leasing Opportunity in North Edmonton! Join a new Daycare, Carwash and 7-11 along the busy 167 avenue. Lots of traffic all day with tons of visibility. Ample parking available. Surrounded by young residential homes with high density. Up to 9000 demisable sqft. Perfect for medical clinics, pharmacy, physio and professional office space. Special incentives for professional uses.

## Exterior

| Exterior     | Precast |
|--------------|---------|
| Construction | Precast |