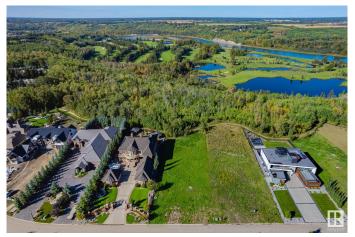

#### \$1,798,000

0 Bedroom, 0.00 Bathroom, Single Family on 0.00 Acres

Windermere, Edmonton, AB

SITUATED ON ONE OF EDMONTON'S MOST PRESTIGOUS STREETS THIS LARGE LOT BOASTS 0.636 ACRES 101.71' FRONTAGE AND 267.86' CLEARED LOT IS READY FOR YOUR DREAM HOME! Backing on to Green Space, The North Saskatchewan River Valley and River Ridge Golf & Country Club makes this location extremely desirable, Close to Currents of Windermere shopping center, schools, walking trails, fantastic dining and all amenities ever desired and close to the Anthony Henday, QEII, the Edmonton International Airport and much more! With few ravine-side lots left available on Windermere Drive this is an opportunity you do not want to miss out on!

### **Exterior**

Exterior Features Airport Nearby, Flat Site, Golf Nearby, Level Land, Park/Reserve,

Ravine View, River Valley View, River View, Schools, Shopping Nearby,

Ski Hill Nearby, See Remarks