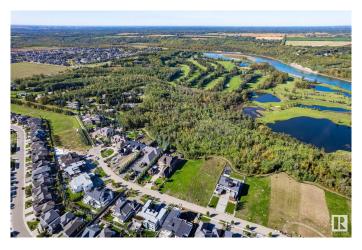

#### \$1,798,000

0 Bedroom, 0.00 Bathroom, Single Family on 0.00 Acres

Windermere, Edmonton, AB

SITUATED ON ONE OF EDMONTON'S MOST PRESTIGOUS STREETS THIS LARGE LOT BOASTS 0.636 ACRES 101.71' FRONTAGE AND 267.86' CLEARED LOT IS READY FOR YOUR DREAM HOME! Backing on to Green Space, The North Saskatchewan River Valley and River Ridge Golf & Country Club makes this location extremely desirable, Close to Currents of Windermere shopping center, schools, walking trails, fantastic dining and all amenities ever desired and close to the Anthony Henday, QEII, the Edmonton International Airport and much more! With few ravine-side lots left available on Windermere Drive this is an opportunity you do not want to miss out on!

### **Exterior**

Exterior Features Airport Nearby, Flat Site, Golf Nearby, Level Land, Park/Reserve,

Ravine View, River Valley View, River View, Schools, Shopping Nearby,

Ski Hill Nearby, See Remarks