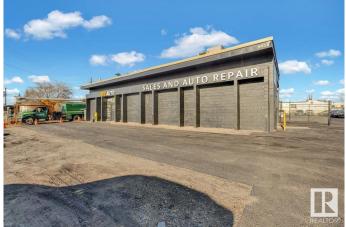

### \$2,750,000

0 Bedroom, 0.00 Bathroom, Industrial on 0.00 Acres

Rosedale Industrial, Edmonton, AB

\*\*Golden Opportunity: Established Auto Repair Business for Sale!\*\* Take control of your future with this profitable, turnkey auto repair business in South Edmonton! This well-established business boasts a solid 6,000 sq. ft. building that is totally refurbished, all the equipment you need is just months new, and a steady stream of business. Located with prime access to 99 Street and Argyll Road, the property includes ample parking and a fenced outdoor storage area, providing convenience and security. Whether you're an experienced mechanic or an entrepreneur looking for a great investment, this is your chance to own a thriving automotive business. Don't miss outâ€"this is your golden opportunity to be your own boss!