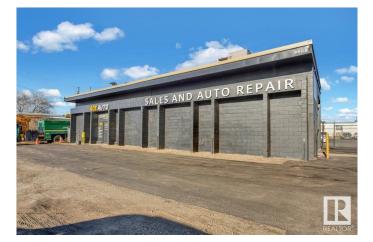

### \$2,750,000

0 Bedroom, 0.00 Bathroom, Industrial on 0.00 Acres

Rosedale Industrial, Edmonton, AB

\*\*Golden Opportunity: Established Auto Repair Business for Sale!\*\* Take control of your future with this profitable, turnkey auto repair business in South Edmonton! This well-established business boasts a solid 6,000 sq. ft. building that is totally refurbished, all the equipment you need is just months new, and a steady stream of business. Located with prime access to 99 Street and Argyll Road, the property includes ample parking and a fenced outdoor storage area, providing convenience and security. Whether you're an experienced mechanic or an entrepreneur looking for a great investment, this is your chance to own a thriving automotive business. Don't miss outâ€"this is your golden opportunity to be your own boss!