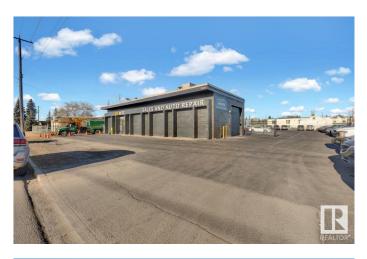

### \$2,750,000

0 Bedroom, 0.00 Bathroom, Industrial on 0.00 Acres

Rosedale Industrial, Edmonton, AB

\*\*Golden Opportunity: Established Auto Repair Business for Sale!\*\* Take control of your future with this profitable, turnkey auto repair business in South Edmonton! This well-established business boasts a solid 6,000 sq. ft. building that is totally refurbished, all the equipment you need is just months new, and a steady stream of business. Located with prime access to 99 Street and Argyll Road, the property includes ample parking and a fenced outdoor storage area, providing convenience and security. Whether you're an experienced mechanic or an entrepreneur looking for a great investment, this is your chance to own a thriving automotive business. Don't miss outâ€"this is your golden opportunity to be your own boss!