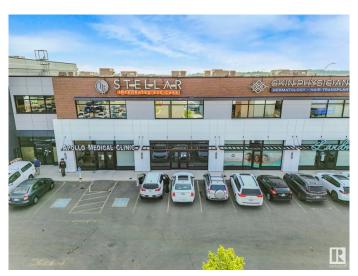

### \$731,322

0 Bedroom, 0.00 Bathroom, Retail on 0.00 Acres

Chappelle Area, Edmonton, AB

Unique opportunity to own or lease a commercial retail bay on a busy 41 Ave with plenty of front parking and on the main floor next door to a medical clinic and a dentist clinic. The possible usage are as follows: Physio/Chiro/Any medical clinic, Barber or Salon, Any other medical (ex: Psychology and type of speciality Lung function, Cardiology), Drycleaning, Any other type of retail business (Clothing, gifts etc), Vape Shop, Law Office, Accountant, Bank, Health and Fitness, Supplement store, Registry, Yoga. T6W is the fastest growing postal code and lots of residences built and continue to be built. Easy access to QE2. For lease \$35 per sqft and \$15 per sqft for the additional rent. The monthly condo fees amount for this unit is \$573.33 as well as the building has an HVAC levy that is paid monthly as well for \$133.35. The condo fees includes contributions to the reserve fund. landscaping, snow removal, building maintenance, the building insurance. There are Signage charges of \$260/month.