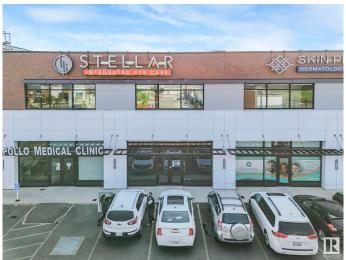

### \$731,322

0 Bedroom, 0.00 Bathroom, Retail on 0.00 Acres

Chappelle Area, Edmonton, AB

Unique opportunity to own or lease a commercial retail bay on a busy 41 Ave with plenty of front parking and on the main floor next door to a medical clinic and a dentist clinic. The possible usage are as follows: Physio/Chiro/Any medical clinic, Barber or Salon, Any other medical (ex: Psychology and type of speciality Lung function, Cardiology), Drycleaning, Any other type of retail business (Clothing, gifts etc), Vape Shop, Law Office, Accountant, Bank, Health and Fitness, Supplement store, Registry, Yoga. T6W is the fastest growing postal code and lots of residences built and continue to be built. Easy access to QE2. For lease \$35 per sqft and \$15 per sqft for the additional rent. The monthly condo fees amount for this unit is \$573.33 as well as the building has an HVAC levy that is paid monthly as well for \$133.35. The condo fees includes contributions to the reserve fund. landscaping, snow removal, building maintenance, the building insurance. There are Signage charges of \$260/month.