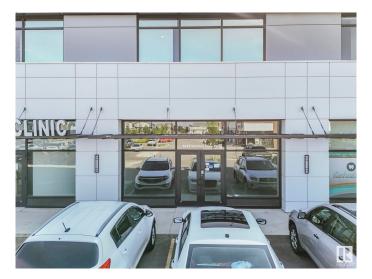

### \$731,322

0 Bedroom, 0.00 Bathroom, Retail on 0.00 Acres

Chappelle Area, Edmonton, AB

Unique opportunity to own or lease a commercial retail bay on a busy 41 Ave with plenty of front parking and on the main floor next door to a medical clinic and a dentist clinic. The possible usage are as follows: Physio/Chiro/Any medical clinic, Barber or Salon, Any other medical (ex: Psychology and type of speciality Lung function, Cardiology), Drycleaning, Any other type of retail business (Clothing, gifts etc), Vape Shop, Law Office, Accountant, Bank, Health and Fitness, Supplement store, Registry, Yoga. T6W is the fastest growing postal code and lots of residences built and continue to be built. Easy access to QE2. For lease \$35 per sqft and \$15 per sqft for the additional rent. The monthly condo fees amount for this unit is \$573.33 as well as the building has an HVAC levy that is paid monthly as well for \$133.35. The condo fees includes contributions to the reserve fund. landscaping, snow removal, building maintenance, the building insurance. There are Signage charges of \$260/month.