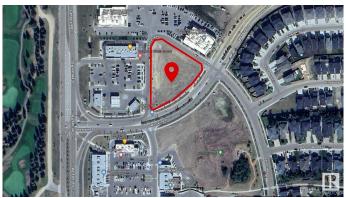

### \$1,710,000

0 Bedroom, 0.00 Bathroom, Land Commercial on 0.00 Acres

None, Spruce Grove, AB

1.8 (+/-) acre development opportunity at Westwind Centre! Located just a 10 minute drive from West Edmonton at the intersection of Highway 16 and Century Road. excellent exposure with approximately 55,000 vehicles passing per day. Westwind Centre is a major commercial destination and serves as the hub for a variety of uses including retail, person and professional services and restaurants. Nearby amenities include Tim Hortons, No Frills, McDonalds, Westwind Health Centre, pharmacy, daycare and barber. Zoned C2

# **Community Information**

Address 14 Westwind Drive

Area Spruce Grove

Subdivision None

City Spruce Grove

County ALBERTA

Province AB

Postal Code T7X 0V6