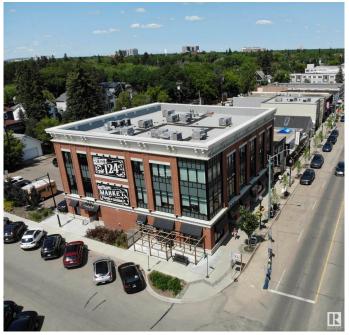

### \$0

0 Bedroom, 0.00 Bathroom, Office on 0.00 Acres

Westmount, Edmonton, AB

Welcome to the Grand on 124 St! Rare opportunity to lease space within this unique new development blending contemporary features with historic charm. 804 sq.ft. second floor office unit built out with four private offices, reception area, and storage room. Note: No building gross up factor, unit size listed is actual square footage. Building features elevator, signage opportunity, modern common areas and much more!

## **Community Information**

Address 202 12408 108 Avenue

Area Edmonton
Subdivision Westmount
City Edmonton
County ALBERTA

Province AB

Postal Code T5L 0N4