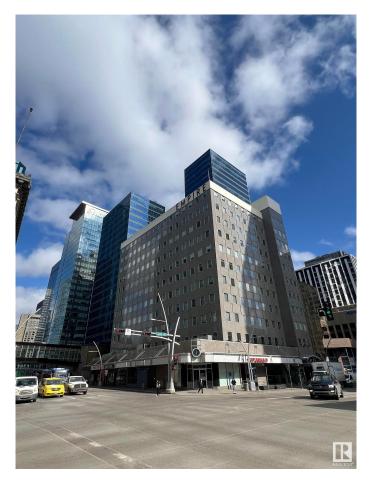

# \$0 - 206 10080 Jasper Avenue, Edmonton

MLS® #E4389971

#### **\$0**

0 Bedroom, 0.00 Bathroom, Office on 0.00 Acres

Downtown (Edmonton), Edmonton, AB

Located in the downtown core, surrounded by cafes, restaurants and other amenities. Flexible unit sizes to accommodate various tenant requirements. Full floors available. Built out space available for immediate occupancy. Subsidized parking options available nearby. Direct access to LRT, major bus routes, and pedway. River valley views. Multiple suites from 408 sq.ft. to 9,197 sq.ft. available.

### **Essential Information**

| MLS® #     | E438997 |
|------------|---------|
| Bathrooms  | 0.00    |
| Acres      | 0.00    |
| Year Built | 1962    |
| Туре       | Office  |
| Status     | Active  |