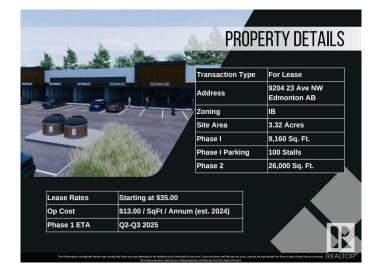

#### \$0

0 Bedroom, 0.00 Bathroom, Retail on 0.00 Acres

Parsons Industrial, Edmonton, AB

Welcome to District 23, Anchored by the renowned Starbucks Coffee, Daycare & Pizza this dynamic plaza offers a prime location, ensuring high foot traffic and visibility for businesses. With Starbucks as the cornerstone, District 23 invites a diverse mix of tenants to join this retail haven, catering to various businesses. Currently Phase 1 – only 3 units remaining, ranging from 1135 SQFT plus offering ample space for your business. Embrace the opportunity to be part of this thriving retail landscape, where every storefront contributes to a vibrant tapestry of offerings. COMING Q1/2026

## **Community Information**

| Address     | 9204 23 Avenue     |
|-------------|--------------------|
| Area        | Edmonton           |
| Subdivision | Parsons Industrial |

| City        | Edmonton |
|-------------|----------|
| County      | ALBERTA  |
| Province    | AB       |
| Postal Code | T6N 1H9  |

### **Additional Information**

| Date Listed    | May 3rd, 2024 |
|----------------|---------------|
| Days on Market | 350           |
| Zoning         | Zone 41       |

DATA IS DEEMED RELIABLE BUT IS NOT GUARANTEED ACCURATE BY THE REALTORS® ASSOCIATION OF EDMONTON. COPYRIGHT 2025 BY THE REALTORS® ASSOCIATION OF EDMONTON. ALL RIGHTS RESERVED.Trademarks are owned or controlled by the Canadian Real Estate Association (CREA) and identify real estate professionals who are members of CREA (REALTOR®, REALTORS®) and/or the quality of services they provide (MLS®, Multiple Listing Service®)