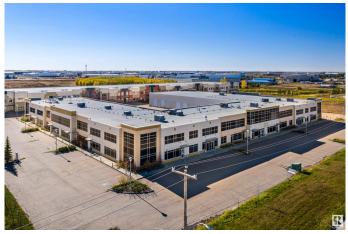

#### \$0

0 Bedroom, 0.00 Bathroom, Office on 0.00 Acres

Leduc Industrial Park, Leduc, AB

UNDER NEW OWNERSHIP. Construction -Tilt Up Concrete. Excellent curb appeal and campus style office amenities. Ability to customize interior-build out to suit operator needs. New ownership with plans in place to complete \$3M+ in site work. Strategically located fronting Airport Road, the two properties are situated just east of the QEII providing direct global freight and passenger reach via the Edmonton International Airport ( $\hat{a} \in \mathbb{C} EIA \hat{a} \in \bullet$ ), highway systems and rail infrastructure. Building A: 796 sq.ft. to 15,452 sq.ft. $\hat{A} \pm$  of office build out