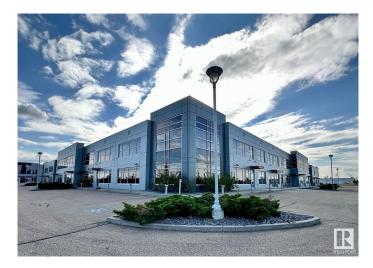

#### \$0

0 Bedroom, 0.00 Bathroom, Office on 0.00 Acres

Leduc Industrial Park, Leduc, AB

UNDER NEW OWNERSHIP. Construction -Tilt Up Concrete. Excellent curb appeal and campus style office amenities. Ability to customize interior-build out to suit operator needs. New ownership with plans in place to complete \$3M+ in site work. Strategically located fronting Airport Road, the two properties are situated just east of the QEII providing direct global freight and passenger reach via the Edmonton International Airport ( $\hat{a} \in \mathbb{C} EIA \hat{a} \in \bullet$ ), highway systems and rail infrastructure. Building A: 796 sq.ft. to 15,452 sq.ft. $\hat{A} \pm$  of office build out