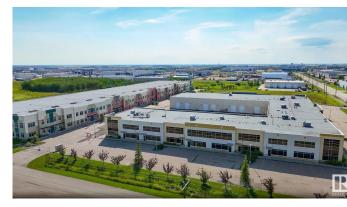

#### \$0

0 Bedroom, 0.00 Bathroom, Office on 0.00 Acres

Leduc Industrial Park, Leduc, AB

UNDER NEW OWNERSHIP. Construction -Tilt Up Concrete. Excellent curb appeal and campus style office amenities. Ability to customize interior-build out to suit operator needs. New ownership with plans in place to complete \$3M+ in site work. Strategically located fronting Airport Road, the two properties are situated just east of the QEII providing direct global freight and passenger reach via the Edmonton International Airport ( $\hat{a} \in \mathbb{C} EIA \hat{a} \in \bullet$ ), highway systems and rail infrastructure. Building A: 796 sq.ft. to 15,452 sq.ft. $\hat{A} \pm$  of office build out