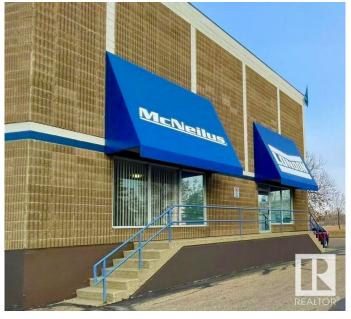

#### \$0

0 Bedroom, 0.00 Bathroom, Industrial on 0.00 Acres

Campbell Business Park, St. Albert, AB

**NEWLY REMODELED 2023: Call** 587-635-1999 for availability and rates Concorde Centre is a Flex/Warehouse = Multi-use Warehouse/Bay/Office/Shop FLEXIBLE CONFIGURATION, conveniently located just minutes off the Anthony Henday N. Hwy. North Edmonton/St. Albert commercial district community with customer and employee parking. Concorde Centre; Solid concrete structure buildings with HIGH VISABILITY signage above each leasable space. Building Info: -Insulated concrete blocks, steel ceiling deck with SBS roof -Highly Insulated -Loading: Mix of Grade with 16x16 O/H -Power Supply: 3 phase power with 100-600A service -Floor Drain Sumps in Place -Ceiling Height: up to 24' -Heating: Mix of Rooftop HVAC system and Radiant heating units Unit 110: 2,200sqft unit, potential availability by end of July 2025, Grade level bay with paint booth, one (1) overhead door, mezzanine space, and washroom.