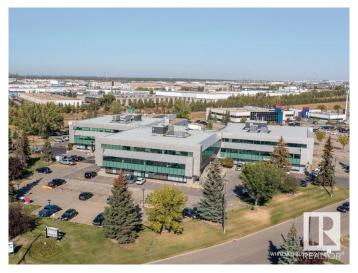

#### \$1,031,000

0 Bedroom, 0.00 Bathroom, Office on 0.00 Acres

Strathcona Industrial Park, Edmonton, AB

Welcome to Whitemud Business Park! This established southside office park has recently underwent a condo conversion so units are now for sale! Sizes range from 915 Sq. Ft. up to 6,964 Sq. Ft. The park has a campus-like environment designed to enhance connectivity and collaboration. On-site amenities include a gym space exclusive to building occupants and an outdoor eating/gathering area soon to be improved. Great access to Whitemud Drive, QEII, and Anthony Henday Drive. This particular unit is 4,123 Sq. Ft. of developed office space with over 20 perimeter offices with windows, kitchen area, and meeting rooms. A summary of all current availabilities can be found on the brochure, we may also have other units coming up within the building that meet your size range.

## **Community Information**

Address 200 9622 42 Avenue

Area Edmonton

Subdivision Strathcona Industrial Park

City Edmonton
County ALBERTA

Province AB

Postal Code T6E 5Y7