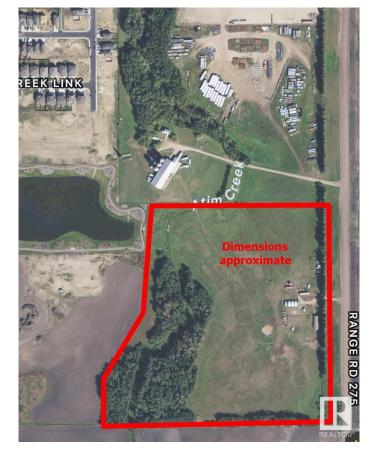

#### \$3,250,000

0 Bedroom, 0.00 Bathroom, Land Commercial on 0.00 Acres

None, Stony Plain, AB

30+ acres ready for the next phase of development in Stony Plain and located directly off Veterans Boulevard. Amazing location for residential development. GST is applicable.