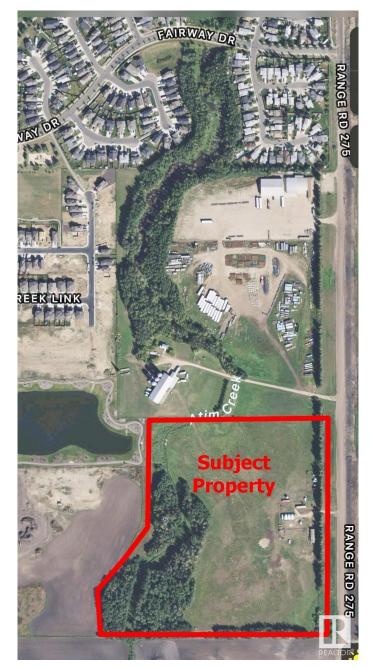

#### \$3,250,000

0 Bedroom, 0.00 Bathroom, Land Commercial on 0.00 Acres

None, Stony Plain, AB

30+ acres ready for the next phase of development in Stony Plain and located directly off Veterans Boulevard. Amazing location for residential development. GST is applicable.