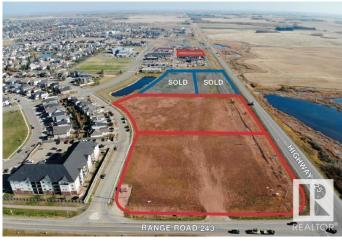

## \$2,100,000

0 Bedroom, 0.00 Bathroom, Land Commercial on 0.00 Acres

Montrose Business Centre, Beaumont, AB

DIRECT EXPOSURE TO HIGHWAY 625 TRAFFIC! Rare opportunity to purchase Commercial (C) and Light Industrial (BLI) zoned land parcels within the growing municipality of Beaumont. Commercial District (C) allows for a wide range of potential uses including retail & service, office uses and much more. Business Light Industrial District (BLI) zoning allows for light industrial uses as well as a multitude of other commercial uses. Up to 9.27 acres available in total, with potential to split in parcels ranging as small as 1.75 acres. Municipal services brought to property line. Ready for immediate development.