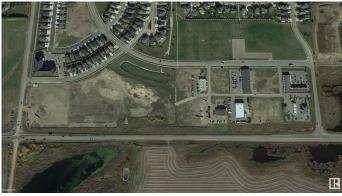

## \$2,100,000

0 Bedroom, 0.00 Bathroom, Land Commercial on 0.00 Acres

Montrose Business Centre, Beaumont, AB

DIRECT EXPOSURE TO HIGHWAY 625 TRAFFIC! Rare opportunity to purchase Commercial (C) and Light Industrial (BLI) zoned land parcels within the growing municipality of Beaumont. Commercial District (C) allows for a wide range of potential uses including retail & service, office uses and much more. Business Light Industrial District (BLI) zoning allows for light industrial uses as well as a multitude of other commercial uses. Up to 9.27 acres available in total, with potential to split in parcels ranging as small as 1.75 acres. Municipal services brought to property line. Ready for immediate development.